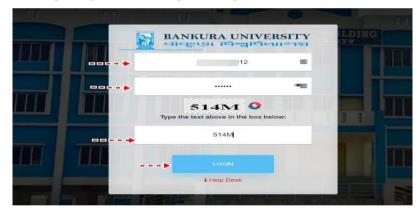

#### Step 2: Clicks on the Examination tab

**Step 3:** The Question Paper download & Answer script upload webpage appears on the screen. Check the exam date, exam time and then choose the appropriate Question Paper from the adjacent tab. Click on the download button to download the question paper. *Green mark (Download) Question Paper is from previous exams which are closed now.* Blue mark (Download) Question Paper is exams being currently held. Next, subsequent exams are marked in Red (Coming up).