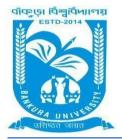

# 7] Step by Step procedure for Online Examination

A. Steps to download Question Paper from the examination online portal and to upload the Answer script on the examination online portal by students

Step 1: To download Question Papers log-in to the exam portal using credentials.