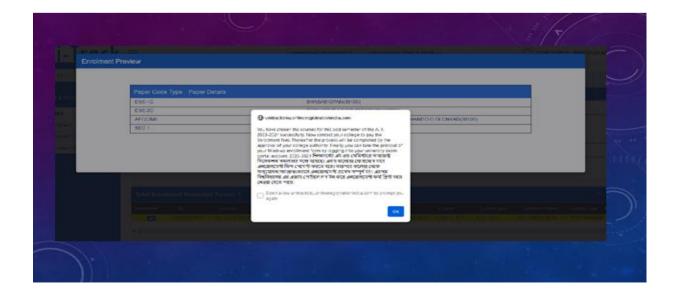

| স্টেপ –                     | ¢                   |                                              |                                                          |                         |
|-----------------------------|---------------------|----------------------------------------------|----------------------------------------------------------|-------------------------|
|                             |                     |                                              |                                                          |                         |
| সৰ শেষে ABC                 | id দেওয়ার          | পর এবং সঠিক (                                | গণার সিলেন্ট করার গর Continue(ভ                          | এবং Save and Submit     |
| ্র ক্লিক করলে               | এলরোল <b>মে</b> ন্ট | সাৰমিশৰ succes                               | sfully হয়ে যাবে।                                        |                         |
|                             |                     | rollment submiss                             |                                                          |                         |
| ADC 10                      | all later et        | ironment submiss                             |                                                          |                         |
|                             |                     |                                              |                                                          |                         |
| Uni-Trac                    | < =                 |                                              | RANNERA CREVERSITY - AND AND ADDRESS                     | 0                       |
| Theorem States              |                     | And the second states of the second states   | tion please result the page and then choose right paper) | Entry of Correct ABC ID |
| Colores a resource          | Paper Code T        | Terrer Dennis                                | - Broaddonious comm                                      |                         |
| Student                     | Die an              | DEDUCTIVE LOCIC AVELTERNA                    | DEDUCTIVE LODIC (WE1/18 Muddletal)                       |                         |
| · Californi                 | ACCOM.              | MEMORY - ANALYSIC OF ANNALY                  |                                                          | 10                      |
|                             | Mail 1              |                                              | MART - MARIA BINANDI PETITIN                             |                         |
| • 1000000                   |                     | BANGLA BTAKARON                              |                                                          |                         |
| Environment     Environment |                     |                                              | of Continue                                              | 12.                     |
|                             |                     |                                              |                                                          |                         |
|                             | -                   |                                              |                                                          |                         |
|                             | Yorked Erections    | ed Becord(s) Found: 1                        |                                                          |                         |
|                             | Total Environment   | nd Record(s) Found: 1<br>140 December Sector | ner (Nederlaner) Feleritere Statest Cores Co             |                         |