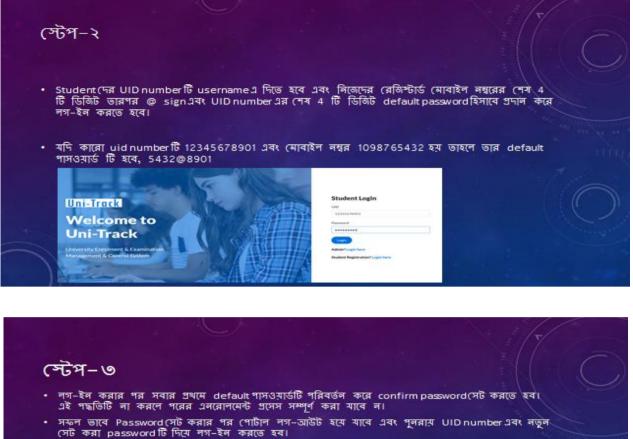

নিচে দেওয়া নিংকে ক্লিক করতে যবে, https://unitrackbku.onlineregistrationindia.com/ অখবা বাঁকুড়া বিশ্ববিদ্যালয়ের ওয়েবদাইটের হোম পেজ এ ONLINE SERVICES এর প্রথম অপসনটি Examination and Result Portal এ ক্লিক করতে হব। Student Login Uni-Track **Velcome** to Jni-Track