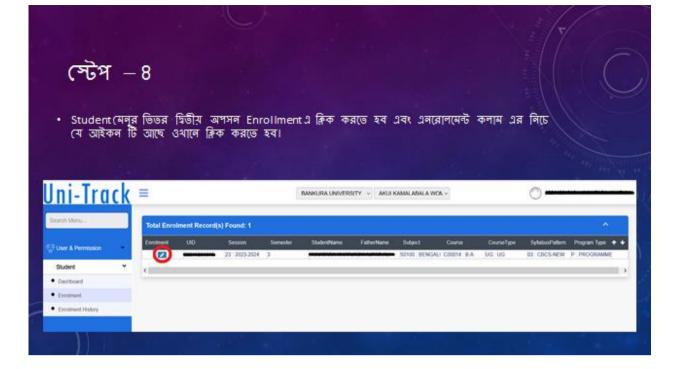

| স্টেপ –                     | ¢                   |                                              |                                                          |                         |
|-----------------------------|---------------------|----------------------------------------------|----------------------------------------------------------|-------------------------|
|                             |                     |                                              |                                                          |                         |
| সৰ শেষে ABC                 | id দেওয়ার          | পর এবং সঠিক (                                | গণার সিলেন্ট করার গর Continue(ভ                          | এবং Save and Submit     |
| ্র ক্লিক করলে               | এলরোল <b>মে</b> ন্ট | সাৰমিশৰ succes                               | sfully হয়ে যাবে।                                        |                         |
|                             |                     | rollment submiss                             |                                                          |                         |
| ADC 10                      | all later et        | ironment submiss                             |                                                          |                         |
|                             |                     |                                              |                                                          |                         |
| Uni-Trac                    | < =                 |                                              | RANNERA CREVERSITY - AND AND ADDRESS                     | 0                       |
| Theorem States              |                     | And the second states of the second states   | tion please result the page and then choose right paper) | Entry of Correct ABC ID |
| Colores a resource          | Paper Code T        | Terrer Dennis                                | - Broaddonious comm                                      |                         |
| Student                     | Die an              | DEDUCTIVE LOCIC AVELTERNA                    | DEDUCTIVE LODIC (WE1/18 Muddletal)                       |                         |
| · Californi                 | ACCOM.              | MEMORY - ANALYSIC OF ANNALY                  |                                                          | 10                      |
|                             | Mail 1              |                                              | MART - MARIA BINANDI PETITIN                             |                         |
| • 1000000                   |                     | BANGLA BTAKARON                              |                                                          |                         |
| Environment     Environment |                     |                                              | of Continue                                              | 12.                     |
|                             |                     |                                              |                                                          |                         |
|                             | -                   |                                              |                                                          |                         |
|                             | Yorked Erections    | ed Becord(s) Found: 1                        |                                                          |                         |
|                             | Total Environment   | nd Record(s) Found: 1<br>140 December Sector | ner (Nederlaner) Feleritere Statest Cores Co             |                         |